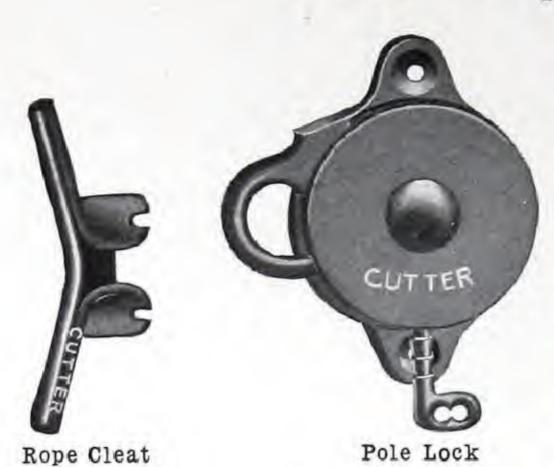

g. per 100 Ft. 20883 5 | Price<br>per Ft.<br>\$0.06 |
|---------------------------------------------------------------------------|----------------------------|
|---------------------------------------------------------------------------|----------------------------|

#### TRIMMER'S ROPE

Trimmer's rope is a 30-foot hoisting rope, with a snap hook at one end and six rings near the other end. The rings can be readily clamped at any desired intervals, so as to accommodate lamps hung at varying heights above the street. Just the thing for use with hoisting ropes, ending in a Cutter Rope Clamp and locked with a Cutter Pole Lock.

| Trade | Std. | Wt.  | Price  |
|-------|------|------|--------|
| No.   | Pkg. | Lbs. | Each   |
| 20884 | 25   | 4    | \$2.50 |
|       |      |      | 4-9-2  |







Banner Core Rope





Trimmer's Rope

screws.

SCHEDULE F

#### REMOVABLE POLE STEPS

Removable pole steps are much more easily carried than a ladder. A pair of them weighs less than 14 ounces, and can be slipped into the pocket. The sockets for them are hooded over so as to be sleet-proof.

| Trade<br>No. | Description           | Std.<br>Pkg. | Wt.<br>Lbs. | Price<br>Each |
|--------------|-----------------------|--------------|-------------|---------------|
| 20885        | Pole step, painted    | 250          | 7/16        | \$0.25        |
| 20886        | Socket, painted       | 250          | 7/16        | .15           |
| 20887        | Pole step, galvanized | 250          | 7/16        | .30           |
| 20888        | Socket, galvanized    | 250          | 716         | .